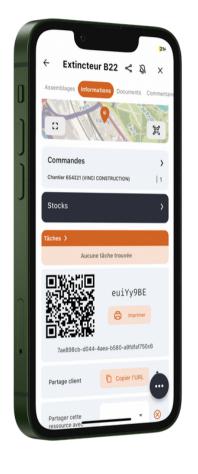

# "olome Open sharing"

The "olome Open sharing" module simplifies **information sharing** between your company, suppliers and/or customers. It offers **instant mobile access** to product specifications, operating manuals, technical data sheets and **all contractual documentation**. Customers also have access to product maintenance checklists.

#### Benefits for your customers:

- Direct, autonomous access to information.
- Instant access to information with no application download required.