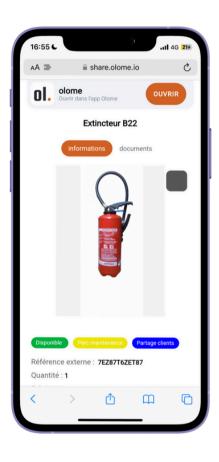

# "olome Open sharing"

The "olome Open sharing" module simplifies **information sharing** between your company, suppliers and/or customers. It offers **instant mobile access** to product specifications, operating manuals, technical data sheets and **all contractual documentation**. Customers also have access to product maintenance checklists.

#### Benefits for your customers:

- Direct, autonomous access to information.
- Instant access to information with no application download required.