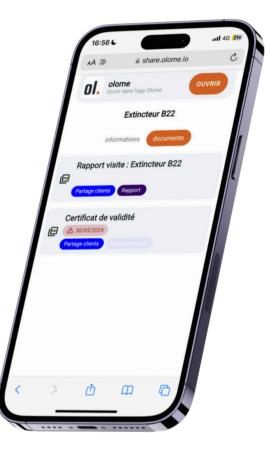

# "olome Open sharing"

The "olome Open sharing" module simplifies **information sharing** between your company, suppliers and/or customers. It offers **instant mobile access** to product specifications, operating manuals, technical data sheets and **all contractual documentation**. Customers also have access to product maintenance checklists.