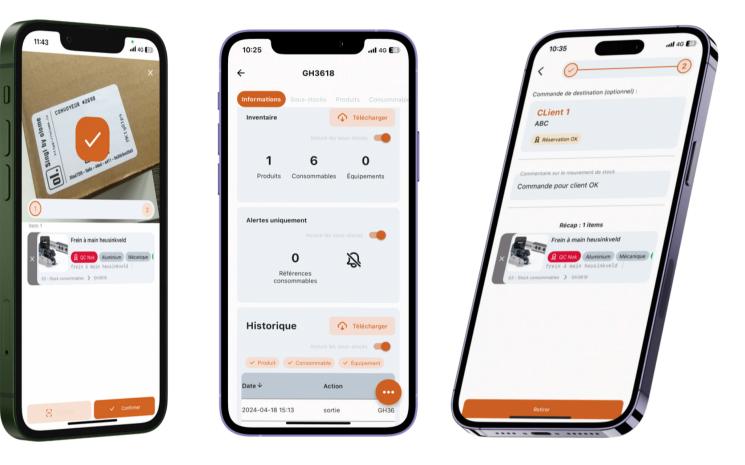

## "olome Inventory"

The "olome Inventory" module digitizes **your stock management**. It provides a**simplified management**, with a customizable tree structure of stocks and sub-stocks. It can be consulted by anyone, and you can easily declare all your incoming and outgoing products, consumables and materials. A **alert system** informs you of **critical stock** levels , and you can link your inventory directly to current orders and projects.

## Benefits of the "olome Inventory" module:

- Improved visibility: You get a clear view of inventory allocation by project or site, including quantity and location.
- Automated valuation: The module automatically calculates inventory valuation, helping you to make financial decisions.
- **Precise location**: Management includes exact location within your stocks and sub-stocks, making it easy to locate and retrieve items.
- **Detailed inventory**: The module provides an inventory with a complete history of all movements, ensuring seamless traceability.